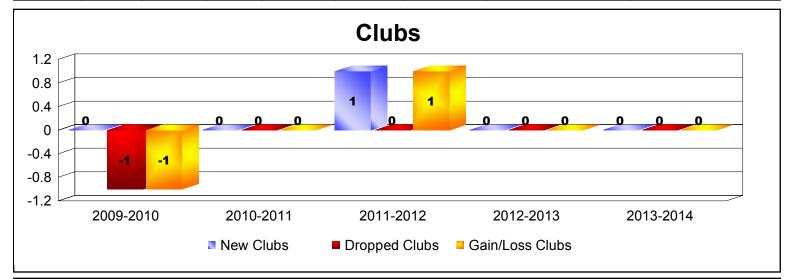

District 201T1 As of June 2014 Cumulative

| Year      | New<br>Clubs | Dropped<br>Clubs | Gain/<br>Loss<br>Clubs | New<br>Members | Charter<br>Members | Reinstate<br>Members | Transfer<br>Members | Total<br>Member<br>Added | Total<br>Members<br>Dropped | Gain/<br>Loss<br>Members |
|-----------|--------------|------------------|------------------------|----------------|--------------------|----------------------|---------------------|--------------------------|-----------------------------|--------------------------|
| 2009-2010 | 0            | -1               | -1                     | 134            | 0                  | 12                   | 11                  | 157                      | -124                        | 33                       |
| 2010-2011 | 0            | 0                | 0                      | 128            | 0                  | 1                    | 10                  | 139                      | -171                        | -32                      |
| 2011-2012 | 1            | 0                | 1                      | 97             | 28                 | 8                    | 13                  | 146                      | -159                        | -13                      |
| 2012-2013 | 0            | 0                | 0                      | 131            | 1                  | 6                    | 4                   | 142                      | -157                        | -15                      |
| 2013-2014 | 0            | 0                | 0                      | 148            | 0                  | 0                    | 12                  | 160                      | -139                        | 21                       |
| Average   | 0            | 0                | 0                      | 128            | 6                  | 5                    | 10                  | 149                      | -150                        | -1                       |