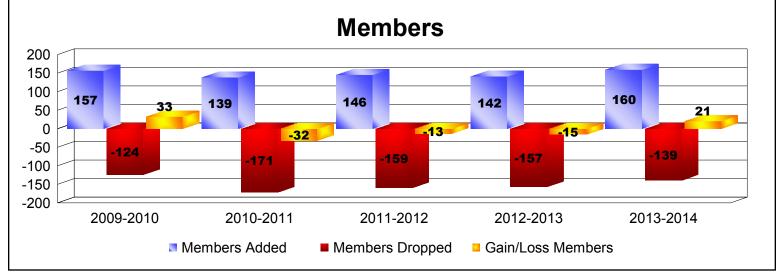

District 201T1 As of June 2014 Cumulative

| Year      | New<br>Clubs | Dropped<br>Clubs | Gain/<br>Loss<br>Clubs | New<br>Members | Charter<br>Members | Reinstate<br>Members | Transfer<br>Members | Total<br>Member<br>Added | Total<br>Members<br>Dropped | Gain/<br>Loss<br>Members |
|-----------|--------------|------------------|------------------------|----------------|--------------------|----------------------|---------------------|--------------------------|-----------------------------|--------------------------|
| 2009-2010 | 0            | -1               | -1                     | 134            | 0                  | 12                   | 11                  | 157                      | -124                        | 33                       |
| 2010-2011 | 0            | 0                | 0                      | 128            | 0                  | 1                    | 10                  | 139                      | -171                        | -32                      |
| 2011-2012 | 1            | 0                | 1                      | 97             | 28                 | 8                    | 13                  | 146                      | -159                        | -13                      |
| 2012-2013 | 0            | 0                | 0                      | 131            | 1                  | 6                    | 4                   | 142                      | -157                        | -15                      |
| 2013-2014 | 0            | 0                | 0                      | 148            | 0                  | 0                    | 12                  | 160                      | -139                        | 21                       |
| Average   | 0            | 0                | 0                      | 128            | 6                  | 5                    | 10                  | 149                      | -150                        | -1                       |